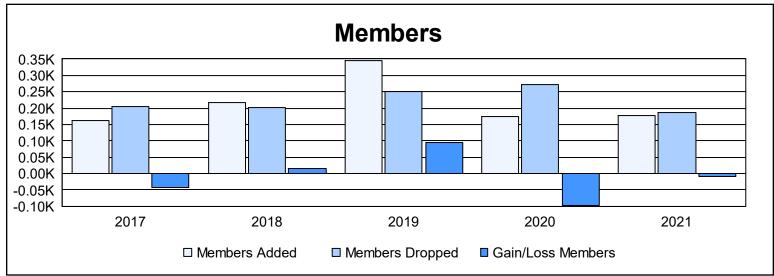

District 16 J As of June 2021 Cumulative

| Year      | New<br>Clubs | Dropped<br>Clubs | Gain/<br>Loss<br>Clubs | New<br>Members | Charter<br>Members | Reinstate<br>Members | Transfer<br>Members | Total<br>Member<br>Added | Total<br>Members<br>Dropped | Gain/<br>Loss<br>Members |
|-----------|--------------|------------------|------------------------|----------------|--------------------|----------------------|---------------------|--------------------------|-----------------------------|--------------------------|
| 2016-2017 | 0            | 4                | -4                     | 143            | 2                  | 7                    | 10                  | 162                      | 205                         | -43                      |
| 2017-2018 | 2            | 0                | 2                      | 154            | 59                 | 3                    | 2                   | 218                      | 201                         | 17                       |
| 2018-2019 | 4            | 4                | 0                      | 215            | 96                 | 23                   | 10                  | 344                      | 250                         | 94                       |
| 2019-2020 | 2            | 3                | -1                     | 107            | 48                 | 17                   | 2                   | 174                      | 271                         | -97                      |
| 2020-2021 | 1            | 2                | -1                     | 138            | 26                 | 7                    | 5                   | 176                      | 186                         | -10                      |
| Average   | 2            | 3                | -1                     | 151            | 46                 | 11                   | 6                   | 215                      | 223                         | -8                       |